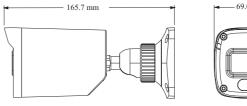

#### **DIMENSIONS**

#### **SPECIFICATIONS**

| Model Specifications     | TD-7451AS2                                         |
|--------------------------|----------------------------------------------------|
| Camera                   |                                                    |
| Image Sensor             | 1 / 2.5 "CMOS                                      |
| Resolution               | 5MP                                                |
| Image Size               | 2560 x 1936                                        |
| Video Output             | AHD / TVI /CVI                                     |
| Audio                    | 1CH built-in MIC                                   |
| Image System             | PAL / NTSC                                         |
| Electronic Shutter       | Auto; 1/50s~1/000000s(P); 1/60s~1/100000s(N        |
| LED View Distance        | 20 ~30 m                                           |
| Frame Rate               | 5MP@20fps/4MP@30fps                                |
| Min. Illumination        | 0 lux with LED ON                                  |
| Lens                     | 3.6 mm                                             |
| Lens Mount               | M12                                                |
| S / N Ratio              | ≥52dB ( AGC OFF )                                  |
| Ingress Protection       | IP 67                                              |
| Functions                |                                                    |
| Function Control         | OSD ( COC Control )                                |
| Smart LED                | Yes                                                |
| Digital WDR              | Yes                                                |
| Digital NR               | Yes, 2D DNR                                        |
| Global Exposure          | Yes                                                |
| Central Exposure         | Yes                                                |
| AGC                      | Yes                                                |
| Auto White Balance       | Yes                                                |
| BLC                      | Yes                                                |
| Front Light Compensation | No                                                 |
| Contrast                 | Yes                                                |
| Sharpness                | Yes                                                |
| Image Setting            | Yes                                                |
| Defect Correction        | Auto                                               |
| Language                 | Chinese and English                                |
| Angle Adjustment         | Pan: 0°~360°; Tilt: 0°~80°; Rotation: 0°~360°      |
| Others                   |                                                    |
| Power Supply             | DC12V ( ± 10% )                                    |
| Power Consumption        | LED OFF : < 1.5W; LED ON : <3W                     |
| Working Environment      | - 30 °C ~ 50 °C, 10 % ~ 90 % ( relative humidity ) |
| Dimensions ( mm )        | 165.7 x 69 x 69                                    |
| Weight ( net )           | Approx. 0.37KG                                     |