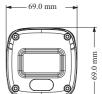

#### **DIMENSIONS**

#### **SPECIFICATIONS**

| Model Specifications     | TD-7451AS2                                         |
|--------------------------|----------------------------------------------------|
| Camera                   |                                                    |
| Image Sensor             | 1 / 2.5 "CMOS                                      |
| Resolution               | 5MP                                                |
| Image Size               | 2560 x 1936                                        |
| Video Output             | AHD / TVI /CVI                                     |
| Audio                    | 1CH built-in MIC                                   |
| Image System             | PAL / NTSC                                         |
| Electronic Shutter       | Auto; 1/50s~1/000000s(P); 1/60s~1/100000s(N        |
| LED View Distance        | 20 ~30 m                                           |
| Frame Rate               | 5MP@20fps/4MP@30fps                                |
| Min. Illumination        | 0 lux with LED ON                                  |
| Lens                     | 3.6 mm                                             |
| Lens Mount               | M12                                                |
| S / N Ratio              | ≥52dB ( AGC OFF )                                  |
| Ingress Protection       | IP 67                                              |
| Functions                |                                                    |
| Function Control         | OSD ( COC Control )                                |
| Smart LED                | Yes                                                |
| Digital WDR              | Yes                                                |
| Digital NR               | Yes, 2D DNR                                        |
| Global Exposure          | Yes                                                |
| Central Exposure         | Yes                                                |
| AGC                      | Yes                                                |
| Auto White Balance       | Yes                                                |
| BLC                      | Yes                                                |
| Front Light Compensation | No                                                 |
| Contrast                 | Yes                                                |
| Sharpness                | Yes                                                |
| Image Setting            | Yes                                                |
| Defect Correction        | Auto                                               |
| Language                 | Chinese and English                                |
| Angle Adjustment         | Pan: 0°~360°; Tilt: 0°~80°; Rotation: 0°~360°      |
| Others                   |                                                    |
| Power Supply             | DC12V ( ± 10% )                                    |
| Power Consumption        | LED OFF : < 1.5W; LED ON : <3W                     |
| Working Environment      | - 30 °C ~ 50 °C, 10 % ~ 90 % ( relative humidity ) |
| Dimensions ( mm )        | 165.7 x 69 x 69                                    |
| Weight ( net )           | Approx. 0.37KG                                     |