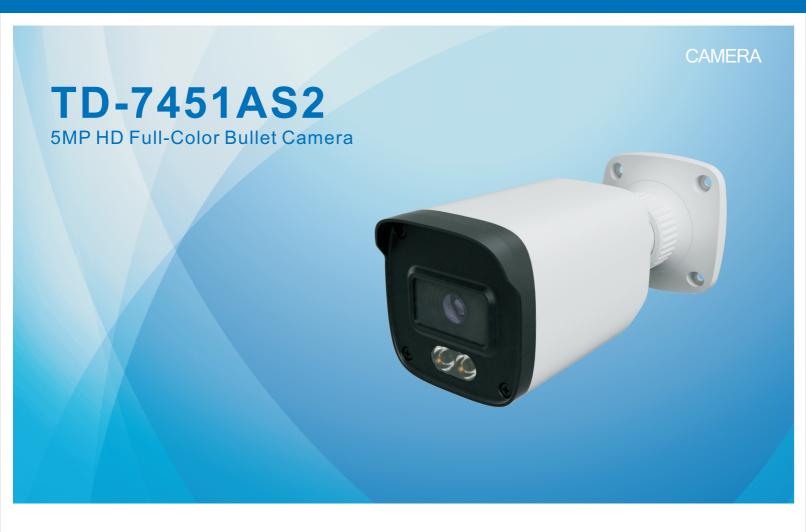

# TD-7451AS2

- 5MP@20fps/4MP real time image, high resolution, true color
- AHD / TVI / CVI standard and lossless video output
- Up to 1500 TVL resolution
- CMOS progressive scan, perfectly capturing the moving object
- Support OSD menu
- Support DWDR
- High speed, long distance and real time transmission
- The LED can be automatically turned on at low illumination
- 20 ~ 30m LED view distance
- IP67 ingress protection
- Support COC
- Support coaxial audio transmission(Temporarily only valid in TVI signal mode)