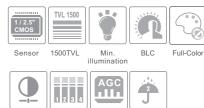

- 5MP@20fps/4MP real time image, high resolution, true color
- AHD / TVI / CVI standard and lossless video output
- Up to 1500 TVL resolution
- CMOS progressive scan, perfectly capturing the moving object
- Support OSD menu
- Support DWDR
- High speed, long distance and real time transmission
- The LED can be automatically turned on at low illumination
- 20 ~ 30m LED view distance
- IP67 ingress protection
- Support COC
- Support coaxial audio transmission(Temporarily only valid in TVI signal mode)

#### **SPECIFICATIONS**

| Model Specifications     | TD-7451AS2                                         |
|--------------------------|----------------------------------------------------|
| Camera                   |                                                    |
| Image Sensor             | 1 / 2.5 "CMOS                                      |
| Resolution               | 5MP                                                |
| Image Size               | 2560 x 1936                                        |
| Video Output             | AHD / TVI /CVI                                     |
| Audio                    | 1CH built-in MIC                                   |
| Image System             | PAL / NTSC                                         |
| Electronic Shutter       | Auto; 1/50s~1/000000s(P); 1/60s~1/100000s(N        |
| LED View Distance        | 20 ~30 m                                           |
| Frame Rate               | 5MP@20fps/4MP@30fps                                |
| Min. Illumination        | 0 lux with LED ON                                  |
| Lens                     | 3.6 mm                                             |
| Lens Mount               | M12                                                |
| S / N Ratio              | ≥52dB ( AGC OFF )                                  |
| Ingress Protection       | IP 67                                              |
| Functions                |                                                    |
| Function Control         | OSD ( COC Control )                                |
| Smart LED                | Yes                                                |
| Digital WDR              | Yes                                                |
| Digital NR               | Yes, 2D DNR                                        |
| Global Exposure          | Yes                                                |
| Central Exposure         | Yes                                                |
| AGC                      | Yes                                                |
| Auto White Balance       | Yes                                                |
| BLC                      | Yes                                                |
| Front Light Compensation | No                                                 |
| Contrast                 | Yes                                                |
| Sharpness                | Yes                                                |
| Image Setting            | Yes                                                |
| Defect Correction        | Auto                                               |
| Language                 | Chinese and English                                |
| Angle Adjustment         | Pan: 0°~360°; Tilt: 0°~80°; Rotation: 0°~360°      |
| Others                   |                                                    |
| Power Supply             | DC12V ( ± 10% )                                    |
| Power Consumption        | LED OFF : < 1.5W; LED ON : <3W                     |
| Working Environment      | - 30 °C ~ 50 °C, 10 % ~ 90 % ( relative humidity ) |
| Dimensions ( mm )        | 165.7 x 69 x 69                                    |
| Weight ( net )           | Approx. 0.37KG                                     |