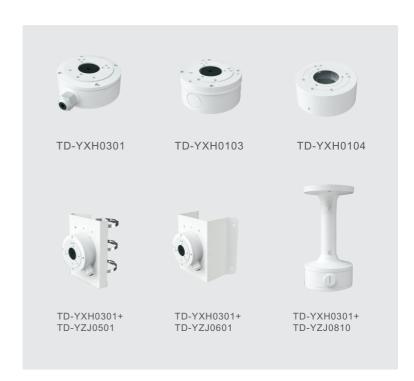

|
| Defect Correction        | Auto                                               |
| Language                 | Chinese and English                                |
| Angle Adjustment         | Pan: 0°~360°; Tilt: 0°~80°; Rotation: 0°~360°      |
| Others                   |                                                    |
| Power Supply             | DC12V ( ± 10% )                                    |
| Power Consumption        | LED OFF : < 1.5W; LED ON : <3W                     |
| Working Environment      | - 30 °C ~ 50 °C, 10 % ~ 90 % ( relative humidity ) |
| Dimensions ( mm )        | 165.7 x 69 x 69                                    |
| Weight ( net )           | Approx. 0.37KG                                     |

#### **DIMENSIONS**





### **AVAILABLE ACCESSORIES**



## AVAILABLE MODEL

| Available Model | TD-7451AS2(AU/WR2) |
|-----------------|--------------------|