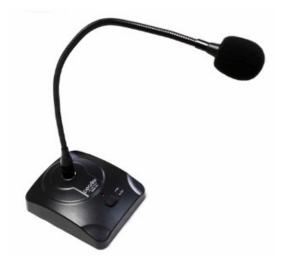

## **SEM-370**

Desk Condenser Microphone DC 3V

## **Features**

Desk Condenser Microphone DC 3V

Desk Condenser Microphone - slim gooseneck (40cm long), cardioid, Push On / Off switch, status LED on base. The microphone includes 5m XLR female to JACK 6.3mm MONO cable.