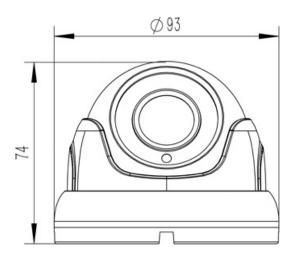

| General               |                         |
|-----------------------|-------------------------|
| Housing               | IP66                    |
| Bracket               | YES                     |
| Dual Voltage          | No                      |
| IR Cut Filter         | YES                     |
| Heater                | No                      |
| Audio                 | No                      |
| Operation Temperature | -10°C ~ +50°C RH95% Max |
| Storage Temperature   | -20°C ~ +60°C RH95% Max |
| Power Source          | DC12V±10%, 550mA        |
| Dimension             | ¢ 93 x 74(H) mm         |
| Weight                | 400g                    |

## **Dimensions**

<sup>\*</sup> Specifications are subject to change without notice.