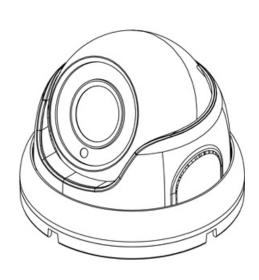

## LDSM-602F

- 4-IN-1 AHD/CVI/TVI/CVBS
- Full HD 2Mpixels 1080p
- Fixed Lens 2.8mm
- 20M Night Vision
- IP66 WaterProof

| Camera             |                                   |  |
|--------------------|-----------------------------------|--|
| Image Sensor       | F23                               |  |
| Image Resolution   | 1080P                             |  |
| Effective Pixels   | 1920*1080                         |  |
| TV System          | PAL/NTSC                          |  |
| Electronic Shutter | 1/25s~1/50,000s , 1/30s~1/60,000s |  |
| S/N Ratio          | ≥50dB                             |  |
| Scanning System    | Progressive Scan                  |  |
| Lens               |                                   |  |
| Focus Length       | 2.8mm                             |  |
| Focus Control      | Fixed                             |  |
| Lens Type          | Fixed                             |  |
| Pixels             | 2M Pixels                         |  |
| Auto Iris Support  | NO                                |  |
| Night Vision       |                                   |  |
| Infrared LED       | 14μ x 18PCS                       |  |
| Infrared Distance  | 20M                               |  |
| IR Status          | Under 10 Lux by CDS               |  |
| IR Power On        | CDS Auto Control                  |  |
| Camera Features    | ·                                 |  |
| Day/Night          | YES                               |  |
| OSD Menu Language  | YES                               |  |
| White Balance      | AUTO / MANUAL                     |  |
| Gain Control       | AUTO                              |  |
| Noise Reduction    | 3DNR                              |  |
| Picture Adjustment | YES                               |  |
| WDR                | YES                               |  |
| OSD Support        | YES                               |  |
| UTC                | YES                               |  |
| Dip Switch         | YES                               |  |