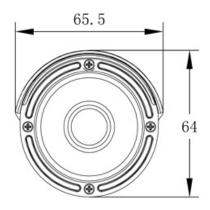

| General               |                            |
|-----------------------|----------------------------|
| Housing               | IP66                       |
| Bracket               | YES                        |
| Dual Voltage          | No                         |
| IR Cut Filter         | YES                        |
| Heater                | No                         |
| Audio                 | No                         |
| Operation Temperature | -10°C ~ +50°C RH95% Max    |
| Storage Temperature   | -20°C ~ +60°C RH95% Max    |
| Power Source          | DC12V±10%, 550mA           |
| Dimension             | 151(W) x 64(H) x 65.5(D)mm |
| Weight                | 700g                       |

## Dimensions

\* Specifications are subject to change without notice.