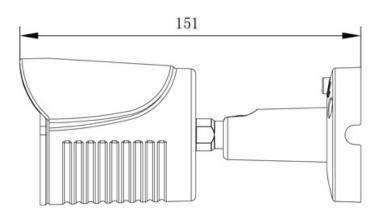

| General               |                            |
|-----------------------|----------------------------|
| Housing               | IP66                       |
| Bracket               | YES                        |
| Dual Voltage          | No                         |
| IR Cut Filter         | YES                        |
| Heater                | No                         |
| Audio                 | No                         |
| Operation Temperature | -10°C ~ +50°C RH95% Max    |
| Storage Temperature   | -20°C ~ +60°C RH95% Max    |
| Power Source          | DC12V±10%, 550mA           |
| Dimension             | 151(W) x 64(H) x 65.5(D)mm |
| Weight                | 700g                       |

## Dimensions

\* Specifications are subject to change without notice.