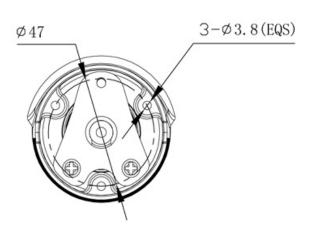

| General               |                            |
|-----------------------|----------------------------|
| Housing               | IP66                       |
| Bracket               | YES                        |
| Dual Voltage          | No                         |
| IR Cut Filter         | YES                        |
| Heater                | No                         |
| Audio                 | No                         |
| Operation Temperature | -10°C ~ +50°C RH95% Max    |
| Storage Temperature   | -20°C ~ +60°C RH95% Max    |
| Power Source          | DC12V±10%, 550mA           |
| Dimension             | 151(W) x 64(H) x 65.5(D)mm |
| Weight                | 700g                       |

## Dimensions

\* Specifications are subject to change without notice.