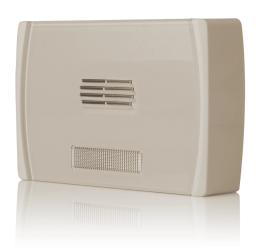

### INDOOR WIRELESS SOUNDERS/FLASHERS

The Smarty/W is managed by a microcontroller to guarantee performance excellence and, in addition, offers numerous programmable parameters such as tone, maximum alarm time, flash rate per minute, signal activation modality, etc.

Smarty/W is equipped with a piezoelectric sounder and a signalling LED which is flanked by two auxiliary signalling LEDs. The device is protected against forced opening and dislodgement and, as well the monitoring function, is capable of activating audible and visual signals in the event of wireless signal loss.