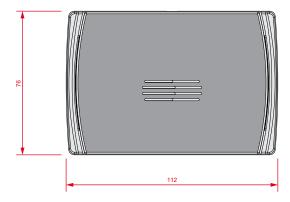

## Sounder/flasher

- dimensions

Sounder/flasher

- back

### **Main features**

| Communication with Air2-BS200 transceiver          | Two-way                            |
|----------------------------------------------------|------------------------------------|
| Operating frequency                                | 868 MHz                            |
| Programmable supervision time of wireless devices  | from 12 to 250 minutes             |
| Number of sounder/flashers supported by Air2-BS200 | Maximum 4                          |
| Piezoelectric sounder                              | Yes                                |
| LED signal flasher                                 | Yes                                |
| Separate sound and flasher management              | Yes                                |
| Volume adjustment                                  | Yes                                |
| Protections                                        | Anti-opening and anti-dislodgement |
| Parameter programmable from device                 | Yes                                |
| Sound pressure at 1 m.                             | 85dBA                              |
| Carrier frequency 1148 Hz                          | 1148 Hz                            |
| Flash rate per minute (programmable)               | 36 - 56                            |
| Maximum alarm-time (programmable)                  | 4 min                              |
| Protection class                                   | IP31                               |
| Battery                                            | ER17505M                           |
| Estimated battery life                             | 3 years (depending on activations) |
| Dimensions (HxWxD):                                | 111 x 75 x 30mm                    |
| Weight                                             | 130g                               |
| Security grade                                     | 2                                  |
| Environmental class                                | IV                                 |