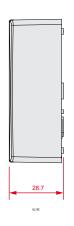

## Sounder/flasher

- dimensions

Sounder/flasher

- back

### **Main features**

| Communication with Air2-BS200 transceiver          | Two-way                            |
|----------------------------------------------------|------------------------------------|
| Operating frequency                                | 868 MHz                            |
| Programmable supervision time of wireless devices  | from 12 to 250 minutes             |
| Number of sounder/flashers supported by Air2-BS200 | Maximum 4                          |
| Piezoelectric sounder                              | Yes                                |
| LED signal flasher                                 | Yes                                |
| Separate sound and flasher management              | Yes                                |
| Volume adjustment                                  | Yes                                |
| Protections                                        | Anti-opening and anti-dislodgement |
| Parameter programmable from device                 | Yes                                |
| Sound pressure at 1 m.                             | 85dBA                              |
| Carrier frequency 1148 Hz                          | 1148 Hz                            |
| Flash rate per minute (programmable)               | 36 - 56                            |
| Maximum alarm-time (programmable)                  | 4 min                              |
| Protection class                                   | IP31                               |
| Battery                                            | ER17505M                           |
| Estimated battery life                             | 3 years (depending on activations) |
| Dimensions (HxWxD):                                | 111 x 75 x 30mm                    |
| Weight                                             | 130g                               |
| Security grade                                     | 2                                  |
| Environmental class                                | IV                                 |