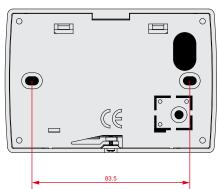

ivation modality, etc.

The Smarty/W sounder/flasher interfaces with Prime and Sol control panels via an Air2-BS200 transceiver, which allows it to be monitored and controlled by the control panel. This greatly simplifies programming and permits the activation of distinctive signals for the different events. The control panel, by means of the Air2 system, is capable of monitoring tamper signals and the battery level.

Smarty/W is equipped with a piezoelectric sounder and a signalling LED which is flanked by two auxiliary signalling LEDs. The device is protected against forced opening and dislodgement and, as well the monitoring function, is capable of activating audible and visual signals in the event of wireless signal loss.

## Sounder/flasher

- dimensions





Sounder/flasher

- back



# **AIR2-SMARTY/W**



### **Main features**

| Communication with Air2-BS200 transceiver          | Two-way                            |
|----------------------------------------------------|------------------------------------|
| Operating frequency                                | 868 MHz                            |
| Programmable supervision time of wireless devices  | from 12 to 250 minutes             |
| Number of sounder/flashers supported by Air2-BS200 | Maximum 4                          |
| Piezoelectric sounder                              | Yes                                |
| LED signal flasher                                 | Yes                                |
| Separate sound and flasher management              | Yes                                |
| Volume adjustm