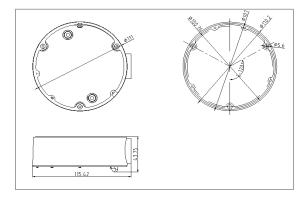

## Dimension:

#### Parameter:

| Model      | DS-1280ZJ-DM18   |
|------------|------------------|
|            | Junction Box for |
| Parameters | Dome Camera      |
| Appearance | Hikvision White  |
| Material   | Aluminum Alloy   |
| Dimension  | Φ111mm           |
| Weight     | 150g             |