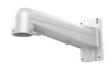

# **DS-1602ZJ**

Wall Mount Bracket Indoor/Outdoor

## Features:

- Aluminum alloy material with surface spray treatment
- General design for indoor/outdoor
- Better water proof design
- With safety rope, the assembling is safer and more convenient