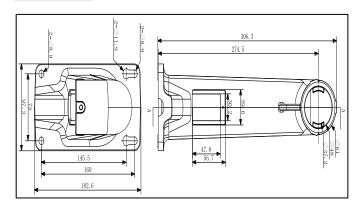

### **Dimension:**

#### **Parameters:**

| Model     | DS-1602ZJ                       |
|-----------|---------------------------------|
| Parameter | Wall Mount Bracket In/Outdoor   |
| Color     | Hik white                       |
| Feature   | Suitable for speed dome pendent |
|           | mounting                        |
| Material  | Aluminum alloy                  |
| Dimension | 97X182X305mm                    |
| Weight    | 1050g                           |